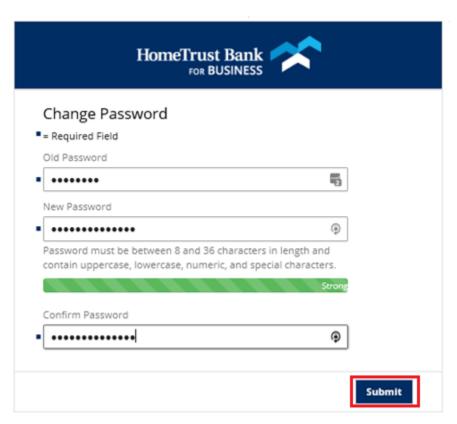

# First Time Log In

Enter your Company ID Enter your temporary password and select Login

Enter your temporary password and then select a new password and enter it twice to confirm, then select **Submit** 

Reminder: Your password is case sensitive, must be between 8 and 36 characters in length and contain uppercase, lowercase, numeric and special characters