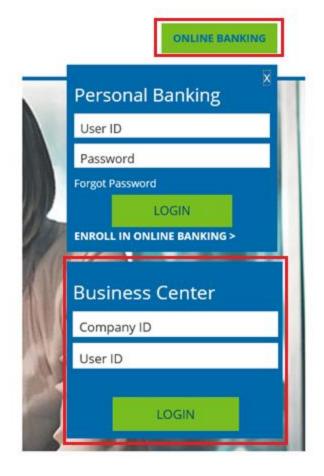

# **Accessing Business Center**

To log into Business Center, go to <a href="https://https://https://https://https://https://https://https://https://https://https://https://https://https://https://https://https://https://https://https://https://https://https://https://https://https://https://https://https://https://https://https://https://https://https://https://https://https://https://https://https://https://https://https://https://https://https://https://https://https://https://https://https://https://https://https://https://https://https://https://https://https://https://https://https://https://https://https://https://https://https://https://https://https://https://https://https://https://https://https://https://https://https://https://https://https://https://https://https://https://https://https://https://https://https://https://https://https://https://https://https://https://https://https://https://https://https://https://https://https://https://https://https://https://https://https://https://https://https://https://https://https://https://https://https://https://https://https://https://https://https://https://https://https://https://https://https://https://https://https://https://https://https://https://https://https://https://https://https://https://https://https://https://https://https://https://https://https://https://https://https://https://https://https://https://https://https://https://https://https://https://https://https://https://https://https://https://https://https://https://https://https://https://https://https://https://https://https://https://https://https://https://https://https://https://https://https://https://https://https://https://https://https://https://https://https://https://https://https://https://https://https://https://https://https://https://https://https://https://https://https://https://https://https://https://https://https://https://https://https://https://https://https://https://https://https://https://https://https://https://https://https://https://https://https://https://https://https://https://https://ht

Hint: Your company ID is a combination of the first three characters of your company name (in lower case letters, spaces and special characters removed) and the last four digits of your company's tax ID.

# Forgot Password

You can reset your own password for Business Center. From <a href="www.htb.com">www.htb.com</a> enter your Company ID and User ID and select Login. On the password entry screen select Forgot Password