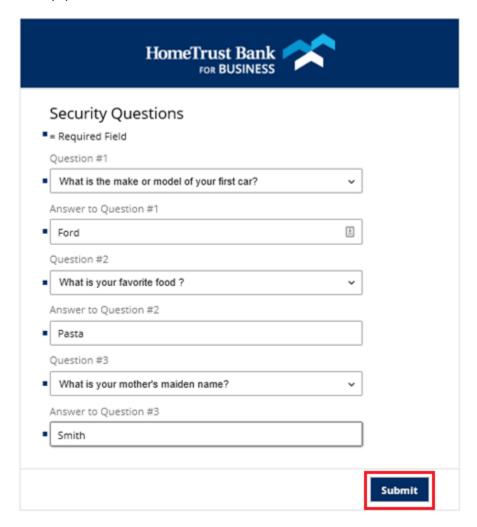

## Answer the 3 security questions and select **Submit**

After successfully answering your security questions you will receive this banner message and be logged into Business Center