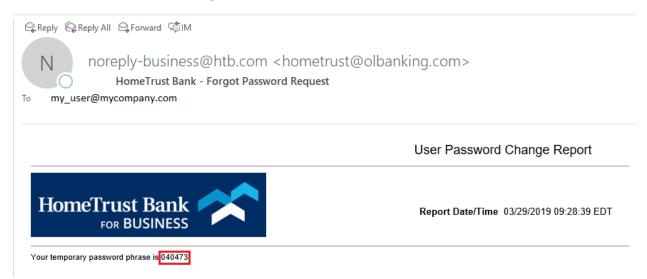

You will receive a confirmation banner that an email or SMS has been sent to you

A temporary password has been sent to your email or SMS.

### Retrieve the email or SMS message

Enter the code from the message as your Temporary Password. Create and confirm your new password and **Submit** 

Hint: Your new password must be between 8 and 36 characters in length and contain at least one upper case letter, one lower case letter, one number and one special character