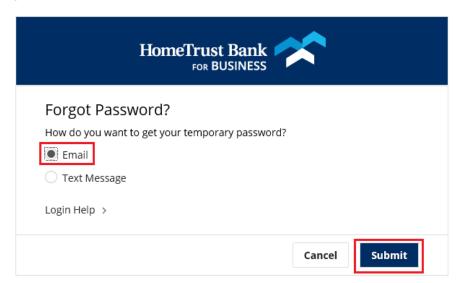

Next, select how you would like to receive your temporary password, either by email to the email address on file or SMS Messaging to the SMS Messaging enabled phone number on file.

NOTE: If this is your first time logging in or you have not enabled SMS Messaging on your profile, you must select Email