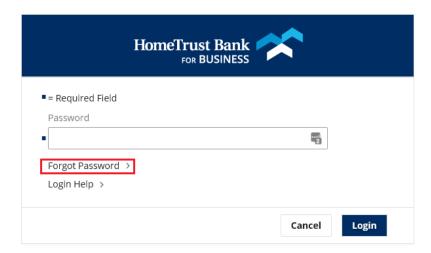

# Forgot Password

You can reset your own password for Business Center. From <a href="www.htb.com">www.htb.com</a> enter your Company ID and User ID and select Login. On the password entry screen select Forgot Password