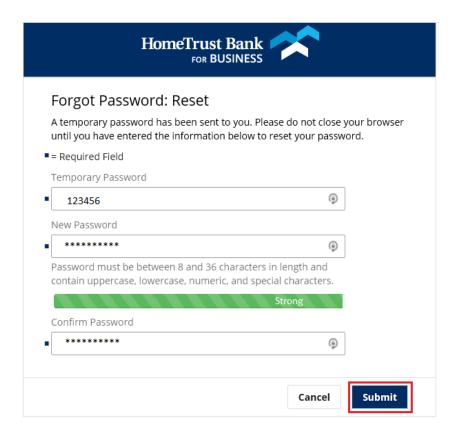

### Retrieve the email or SMS message

Enter the code from the message as your Temporary Password. Create and confirm your new password and **Submit** 

Hint: Your new password must be between 8 and 36 characters in length and contain at least one upper case letter, one lower case letter, one number and one special character