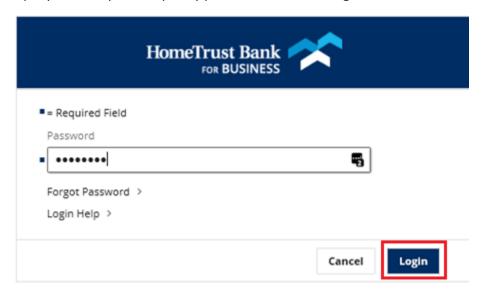

# First Time Log In

Enter your Company ID Enter your temporary password and select Login

Enter your temporary password and then select a new password and enter it twice to confirm, then select **Submit** 

Reminder: Your password is case sensitive, must be between 8 and 36 characters in length and contain uppercase, lowercase, numeric and special characters